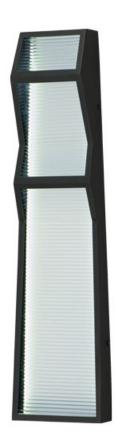

## PRODUCT DESCRIPTION

Zigzag towers of ribbed glass and a textured black frame. The ribbed glass texture is back lit by integrated LED strips housed within that shine bright illumination against a white reflective backdrop. With a 3" extension, these wall sconces add visual interest to your interior or exterior space, and meet ADA requirements for use down corridors and other public spaces.

# **MEASUREMENTS**

DIMENSION : 6" W x 24" H x 3" Ext BACK PLATE : 6" W x 24" H x 12" HCO

HANGING WEIGHT : 9 lb

## GLASS

Clear Ribbed 144

### MATERIAL

Ribbed Glass, Aluminum