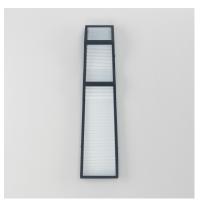

## PRODUCT DESCRIPTION

Zigzag towers of ribbed glass and a textured black frame. The ribbed glass texture is back lit by integrated LED strips housed within that shine bright illumination against a white reflective backdrop. With a 3" extension, these wall sconces add visual interest to your interior or exterior space, and meet ADA requirements for use down corridors and other public spaces.

# **MEASUREMENTS**

DIMENSION : 6" W x 24" H x 3" Ext BACK PLATE : 6" W x 24" H x 12" HCO

HANGING WEIGHT : 9 lb

## GLASS

Clear Ribbed 144

### MATERIAL

Ribbed Glass, Aluminum