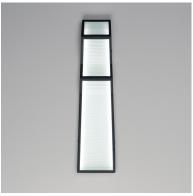

## PRODUCT DESCRIPTION

Zigzag towers of ribbed glass and a textured black frame. The ribbed glass texture is back lit by integrated LED strips housed within that shine bright illumination against a white reflective backdrop. With a 3" extension, these wall sconces add visual interest to your interior or exterior space, and meet ADA requirements for use down corridors and other public spaces.

# **MEASUREMENTS**

DIMENSION : 6" W x 24" H x 3" Ext BACK PLATE : 6" W x 24" H x 12" HCO

HANGING WEIGHT : 9 lb

## GLASS

Clear Ribbed 144

### MATERIAL

Ribbed Glass, Aluminum